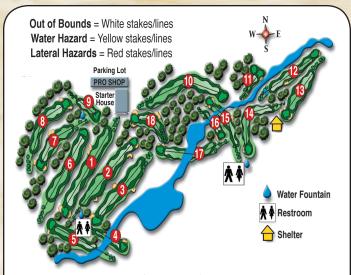

## USGA RULES GOVERN ALL PLAY

except as modified by local rules

- Appropriate attire is required at all times.
- Cascades Golf Course is a non-metal spike facility.
- Carts must be kept on paved paths at all times unless otherwise posted and never within 20 yards of a tee or green.
- Cart paths and yardage markers are considered immovable obstructions. Drop at nearest point of relief plus one club length no nearer the hole, without penalty.
- All tees, sprinkler heads and 150 yard markings are measured to the center of the green.
- The Cascades Golf Course is not responsible for accidents.
- IN THE INTEREST OF ALL, PLEASE AVOID SLOW PLAY



Phil Fischmeister
Manager

Golf Course Superintendent



1992 Warren Ave. • Jackson, Michigan 49203 Phone: 517-788-4323 • Fax: 517-788-4684 www.cas